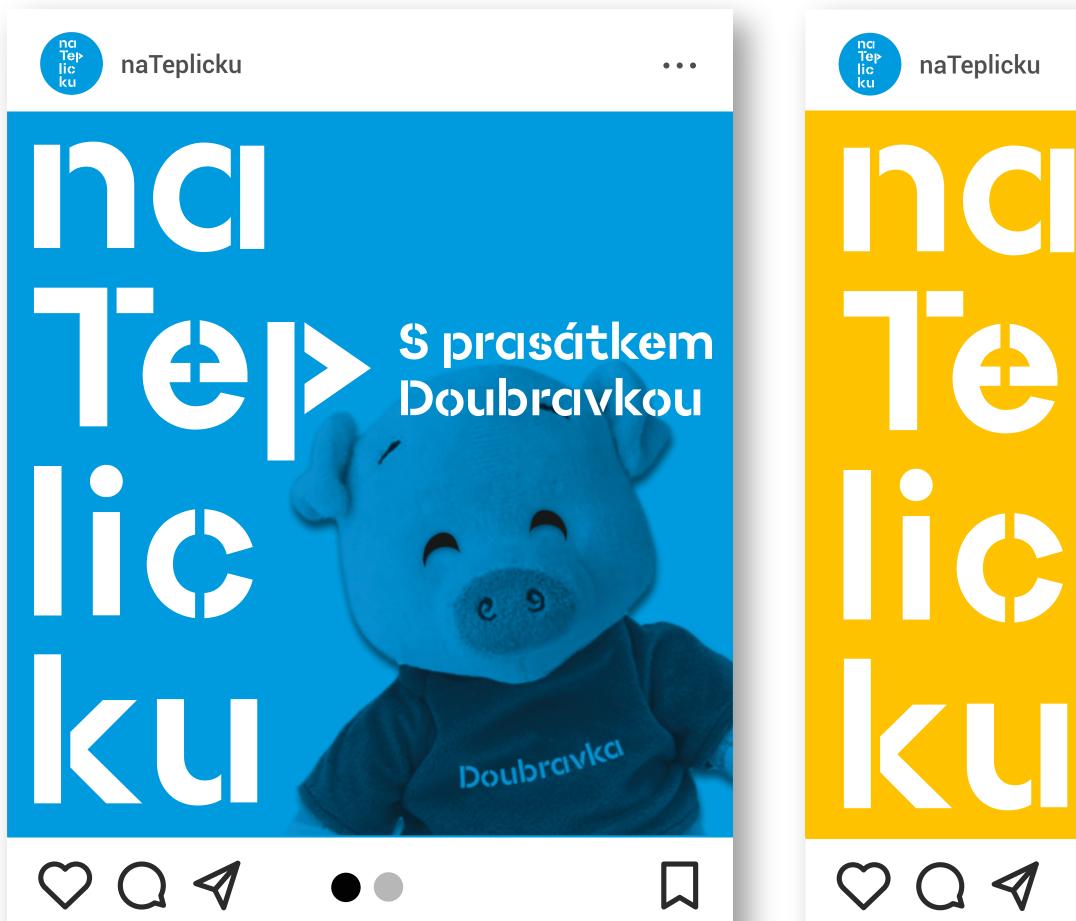

## The mascot - Pig Doubravka

- One of the most important communication channel for attracting new tourists (families with children).
- is a soft toy gift item
- based on Doubravka Mountain, where it lives, which is associated with the rumor of finding thermal springs.
- has an appearance, changes clothes or accessories according to the situation, character, and specific form of language for communication with children.

## Dětské léto Tepicku

Chroooooozně se už těším!

Doubravka

www.nateplicku.cz

#doubravkanateplicku

## **Online communication**

- target group young people and families with children
- Instagram, Facebook
- #nateplicku
- funny posts
- posts of events
- tips for trips
- posts of Pig Doubravka
- Filter on Instagram

2021 likes naTeplicku Kvi, kvííííí, už si byl u mě na návštěvě? View comments

1345 likes naTeplicku Víš jak zní Malá Paříž? View comments

 $\bigcirc$ 

naTeplicku

1980 likes

naTeplicku Už jste se byli projet naším vláček Humboldt? View comments