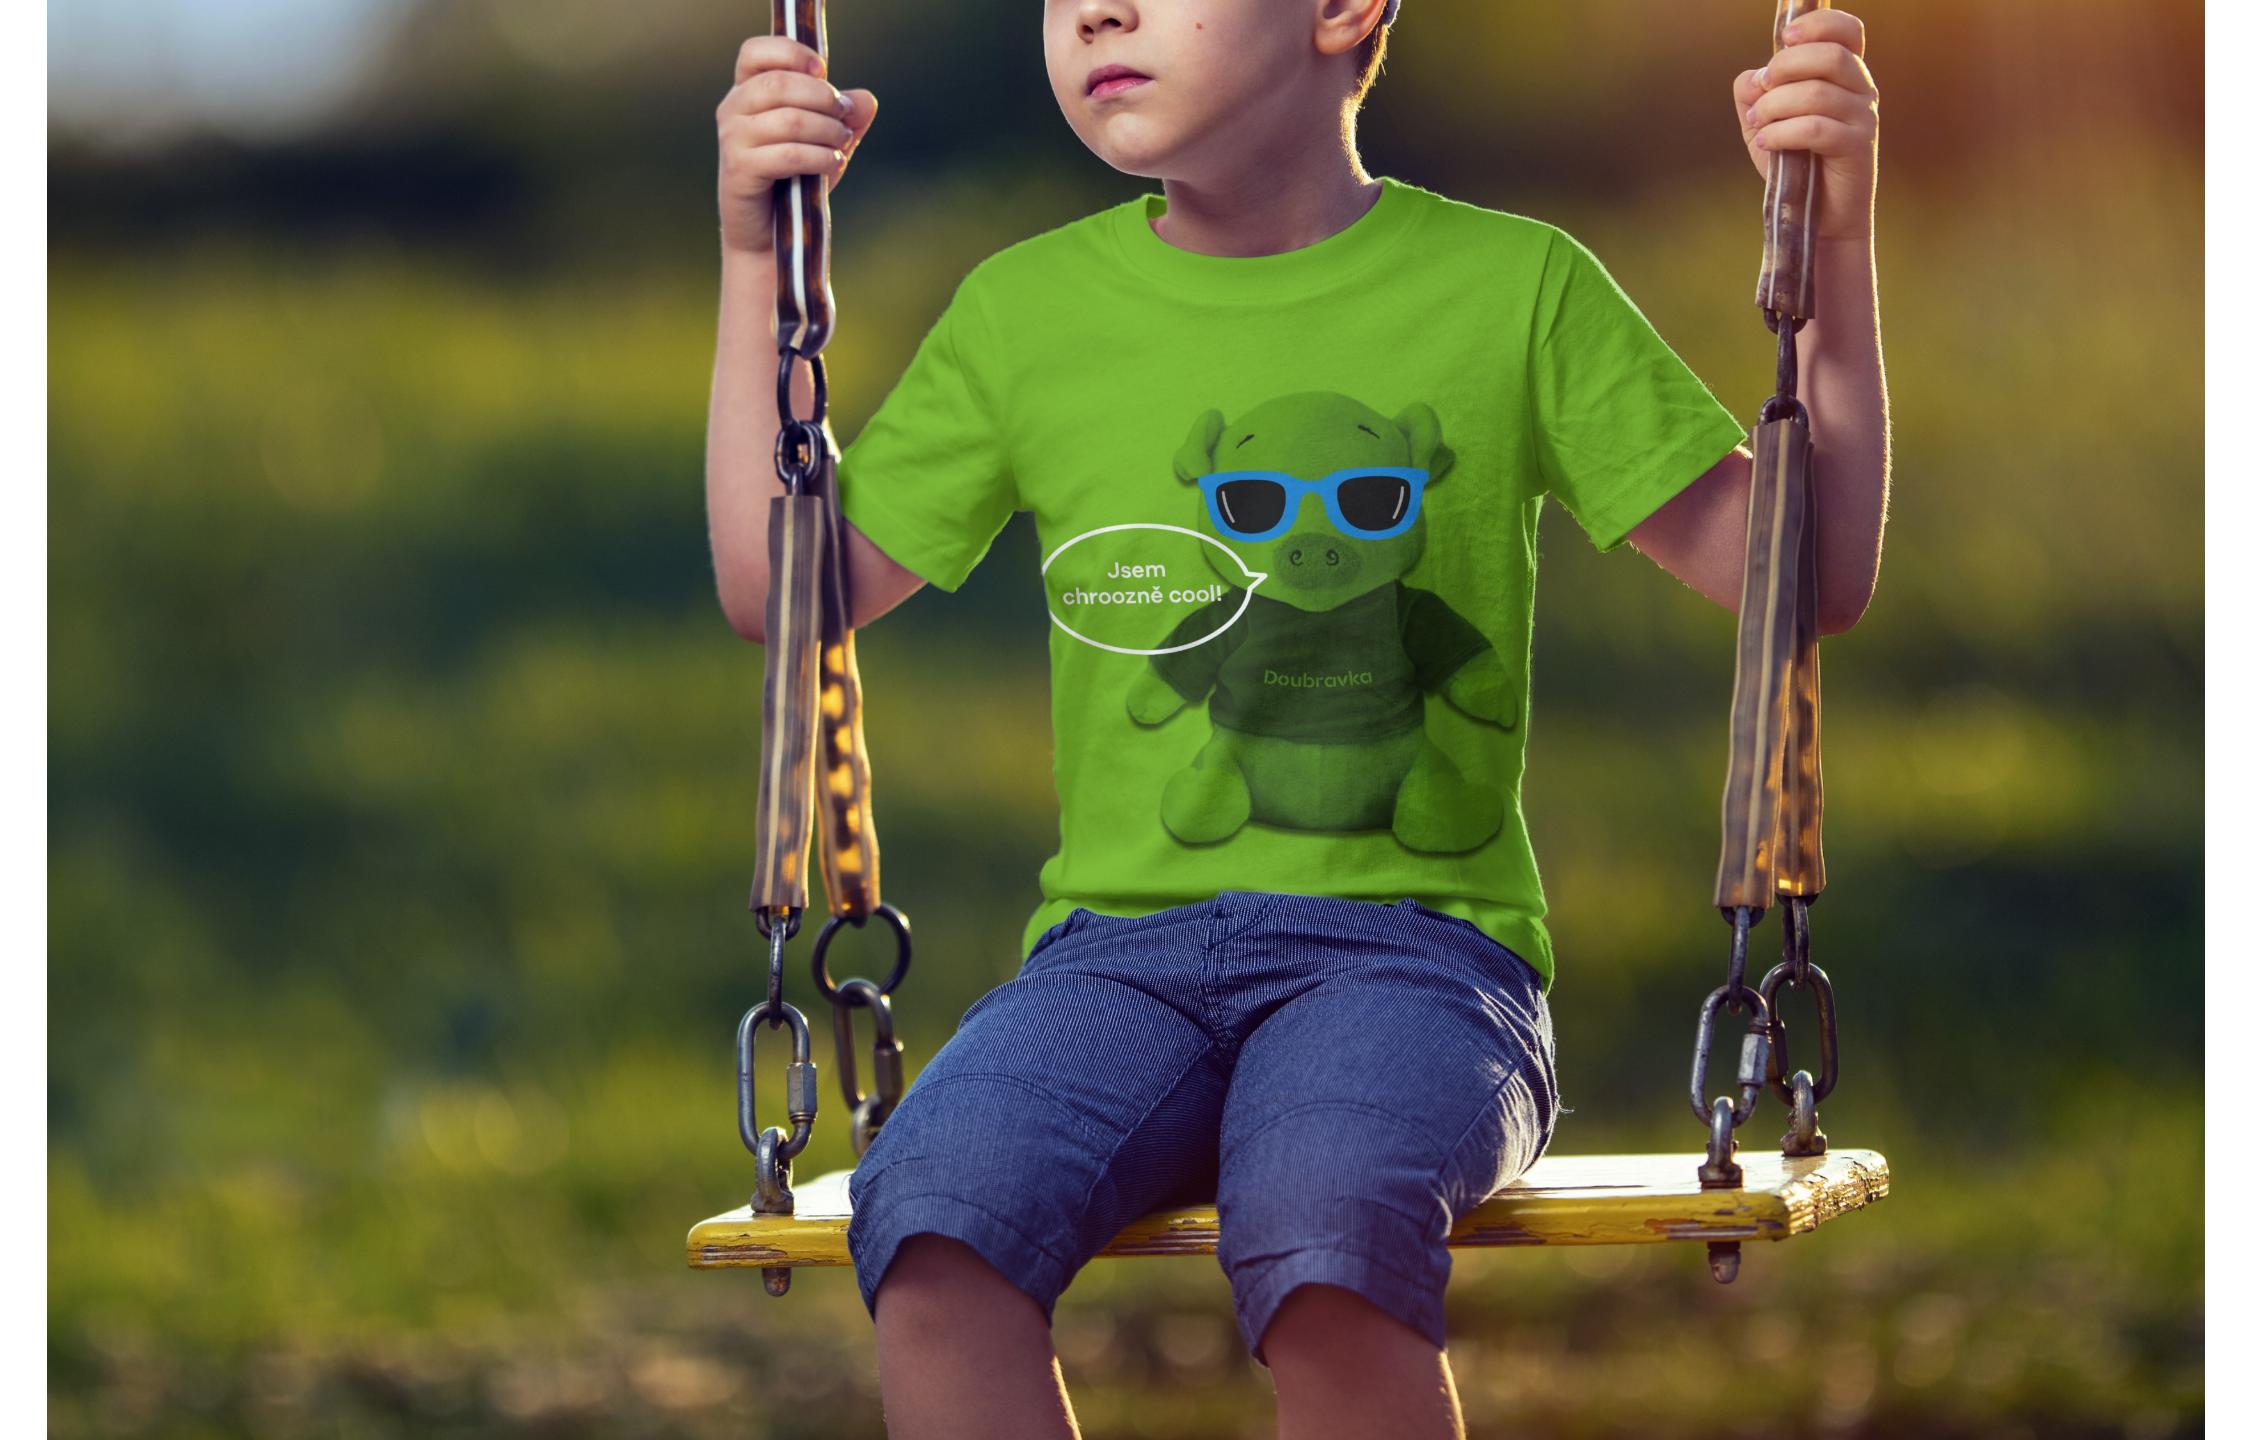

## The mascot - Pig Doubravka

- One of the most important communication channel for attracting new tourists (families with children).
- is a soft toy gift item
- based on Doubravka Mountain, where it lives, which is associated with the rumor of finding thermal springs.
- has an appearance, changes clothes or accessories according to the situation, character, and specific form of language for communication with children.

## Dětské léto Tepicku

Chroooooozně se už těším!

Doubravka

www.nateplicku.cz

#doubravkanateplicku