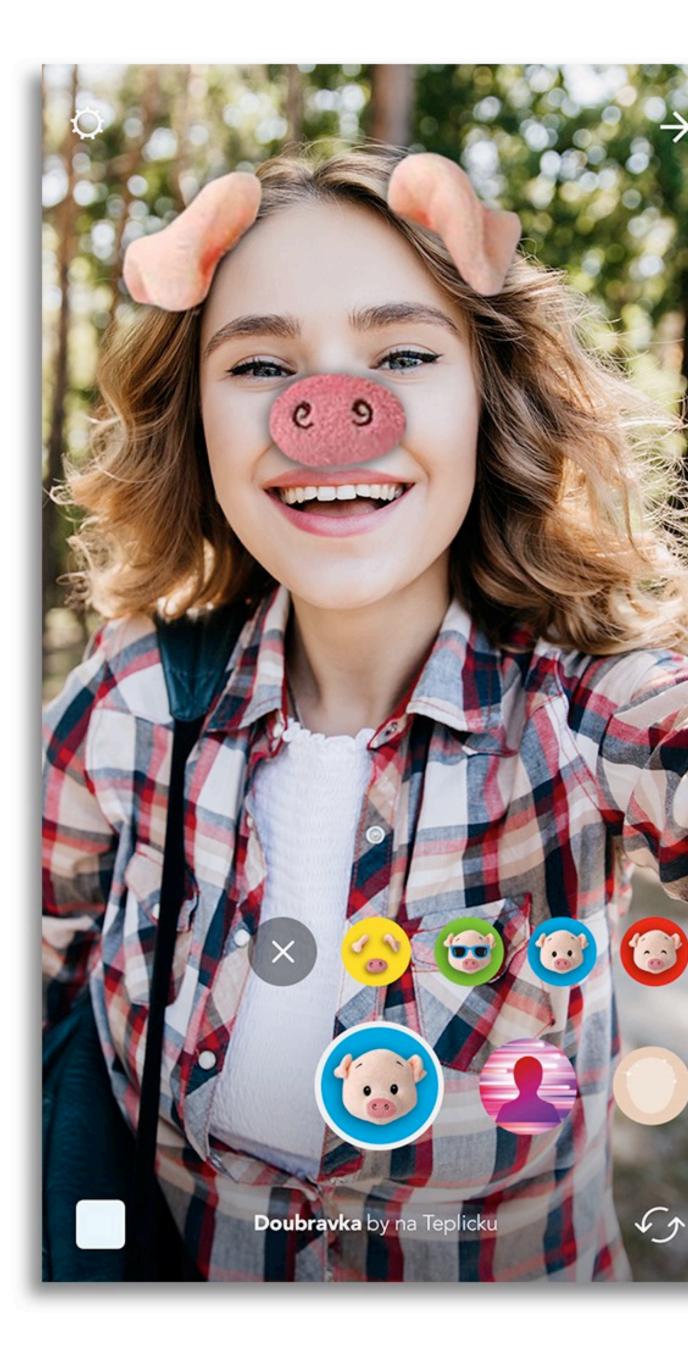

## The mascot - Pig Doubravka

- One of the most important communication channel for attracting new tourists (families with children).
- is a soft toy gift item
- based on Doubravka Mountain, where it lives, which is associated with the rumor of finding thermal springs.
- has an appearance, changes clothes or accessories according to the situation, character, and specific form of language for communication with children.

## **Online communication**

- target group young people and families with children
- Instagram, Facebook
- #nateplicku
- funny posts
- posts of events
- tips for trips
- posts of Pig Doubravka
- Filter on Instagram