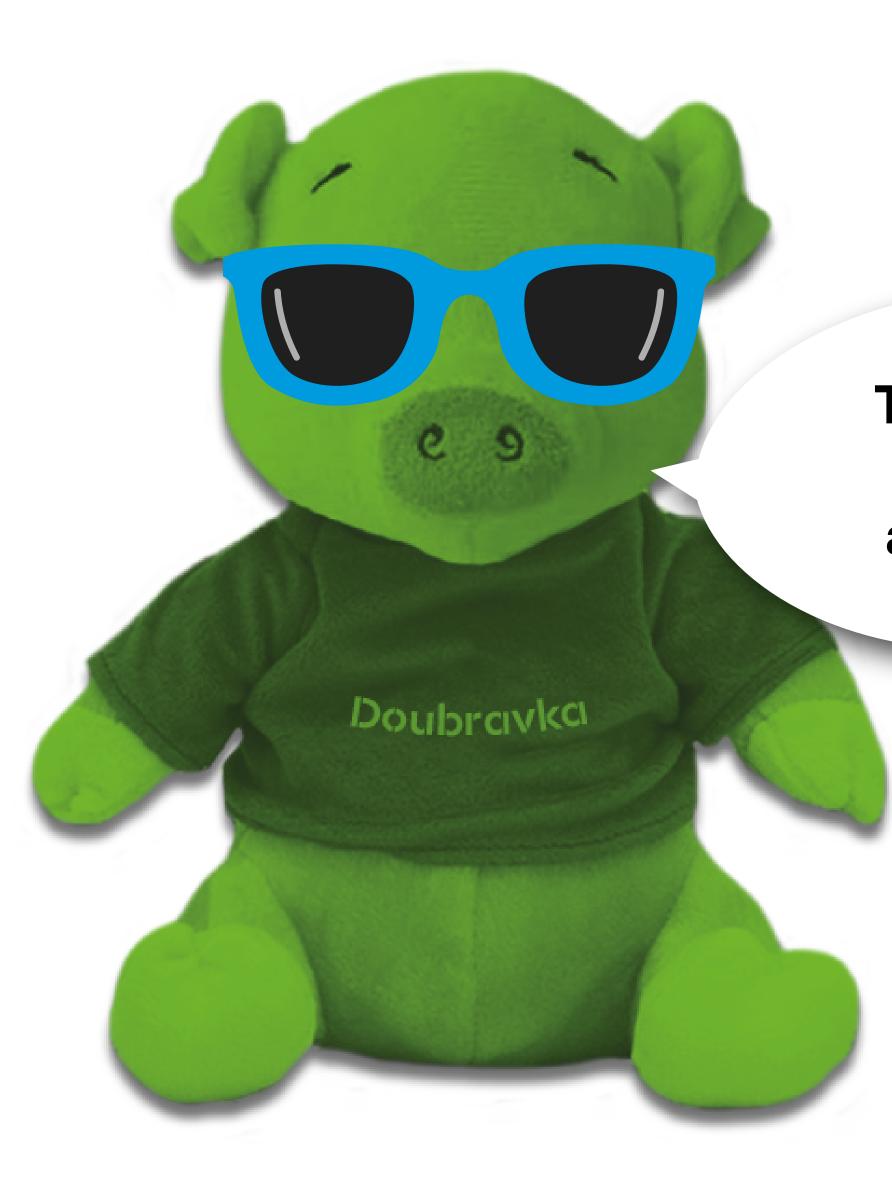

## The mascot - Pig Doubravka

- One of the most important communication channel for attracting new tourists (families with children).
- is a soft toy gift item
- based on Doubravka Mountain, where it lives, which is associated with the rumor of finding thermal springs.
- has an appearance, changes clothes or accessories according to the situation, character, and specific form of language for communication with children.

## Dětské léto Tepicku

Chroooooozně se už těším!

Doubravka

www.nateplicku.cz

#doubravkanateplicku