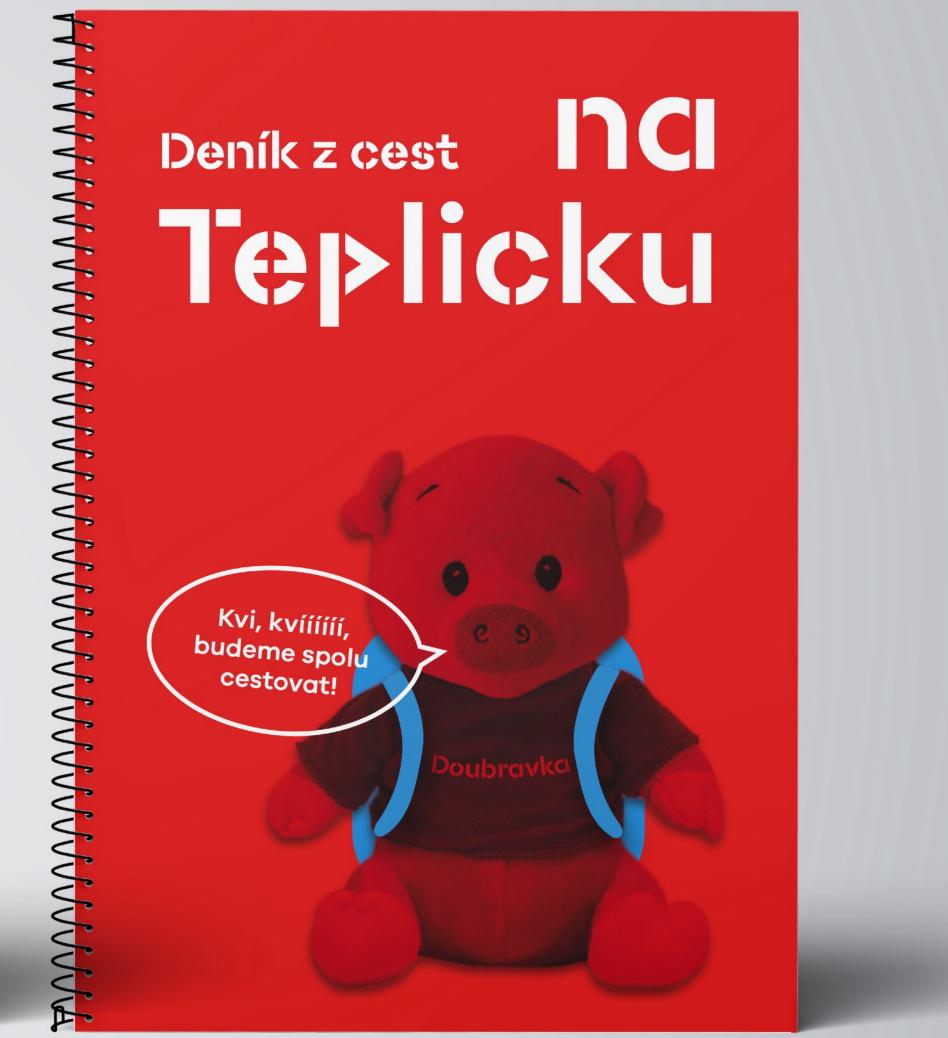

# Merchandising

F

## The mascot - Pig Doubravka

- One of the most important communication channel for attracting new tourists (families with children).
- is a soft toy gift item
- based on Doubravka Mountain, where it lives, which is associated with the rumor of finding thermal springs.
- has an appearance, changes clothes or accessories according to the situation, character, and specific form of language for communication with children.