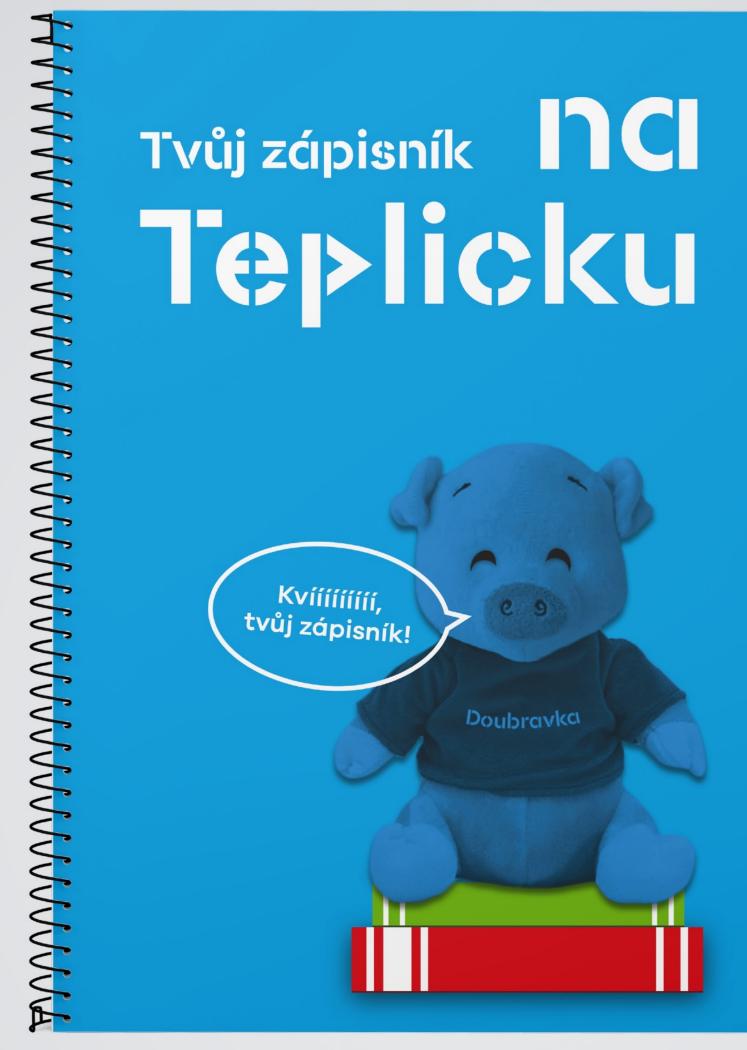

# Merchandising

F

## The mascot - Pig Doubravka

- One of the most important communication channel for attracting new tourists (families with children).
- is a soft toy gift item
- based on Doubravka Mountain, where it lives, which is associated with the rumor of finding thermal springs.
- has an appearance, changes clothes or accessories according to the situation, character, and specific form of language for communication with children.